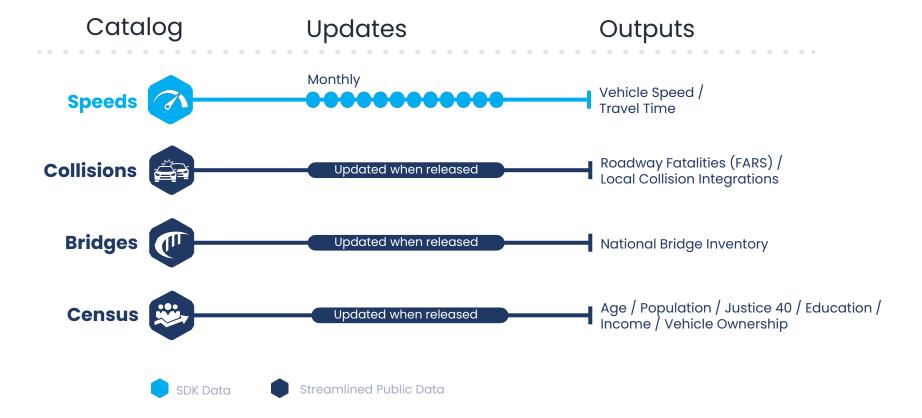

## # Outputs:

#### **Vehicle Speed**

#### **Travel Time**

Average 85th Percentile Min/Max

Average Travel Time Index Planning Time Index