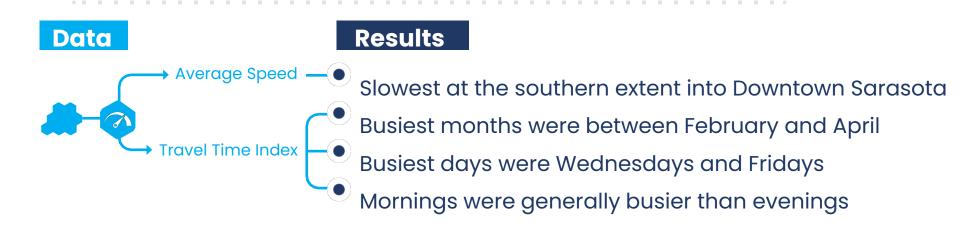

## Historical Speed Assessment

Longboat Key, Florida

The Town of Longboat Key used Urban SDK data to map seasonal travel time and speed changes between 2018-2022 to calibrate municipal investments.