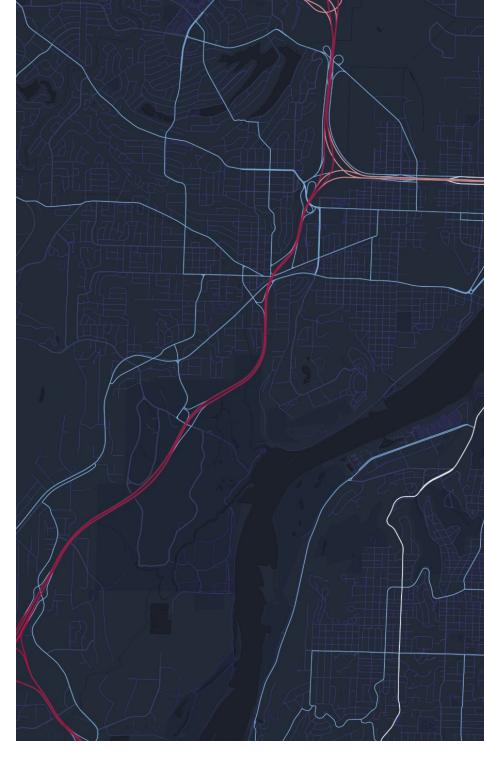

## Help Communities

Maximize interactions between people and places while minimizing friction.

Data

Maps [

Travel Time Index AM Peak / March 2022

## Historical Speed Assessment

Longboat Key, Florida

The Town of Longboat Key used Urban SDK data to map seasonal travel time and speed changes between 2018-2022 to calibrate municipal investments.