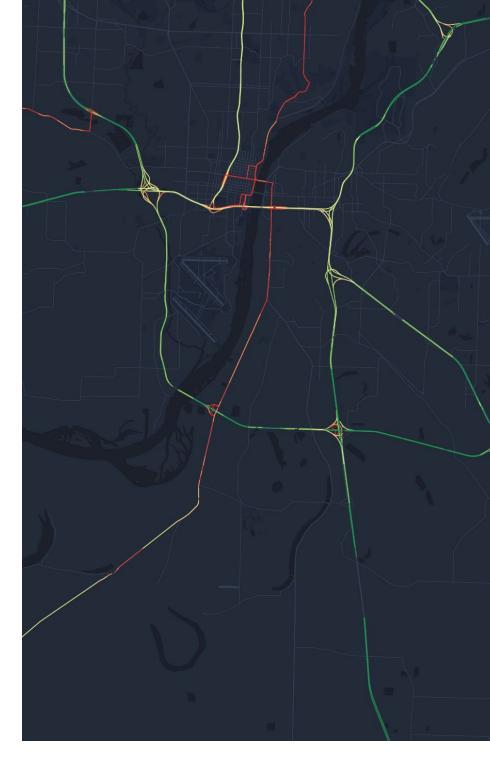

#### **Congestion Management**

Speed is a useful proxy for congestion by quantifying the relative ease in which traffic can proceed through a corridor.

. . . . . . . . . .

#### **Road Safety**

Speed is an indicator for road safety as faster speeds result in more severe collisions; impacting the comfort of all road users.