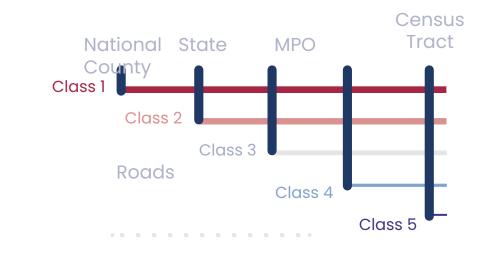

## **Boundary Options**

Urban SDK | <u>sales@urbansdk.com</u> | urbansdk.com

Choose your data or upload your own

2

Select the geographic bounds for analysis

Select the time period you want data for

Urban SDK | sales@urbansdk.com | urbansdk.com